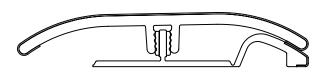

Transitions between hard surface floors of different heights
- D. End Molding Finishes a hard surface floor at sliding doors, fireplaces and other fixed edges

#### **STEP 2 • INSTALL YOUR MOLDINGS**

Each individual package includes the following:





Part #2





Part #3

1. Measure and trim to fit.

Part #1

- 2. The universal shim is provided in one single piece. Follow the specific diagrams for shim usage with your specific flooring height. The shim can be separated in three places to create the 4 individual shims using a utility knife.
- 3. Staple, nail or glue track to subfloor.
- 4. Line up cover with track and use rubber mallet to tap the track and cover together.



# A T-MOLDING

Remove carpet/end molding transition support with utility knife





### **B** CARPET TRANSITION



Flooring thickness = 4mm





Flooring thickness = 5mm

Flooring thickness = 6mm



Flooring thickness = 7mm - 8mm



## C HARD SURFACE REDUCER

Remove carpet/end molding transition support with utility knife









Flooring thickness = 4mm





Flooring thickness = 5mm

Flooring thickness = 6mm



Flooring thickness = 7mm - 8mm