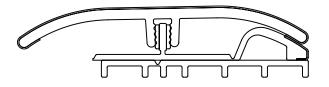

:





Part #2





Part #3

1. Measure and trim to fit.

Part #1

- 2. The universal shim is provided in one single piece. Follow the specific diagrams for shim usage with your specific flooring height. The shim can be separated in three places to create the 4 individual shims using a utility knife.
- 3. Staple, nail or glue track to subfloor.
- 4. Line up cover with track and use rubber mallet to tap the track and cover together.



# A T-MOLDING

Remove carpet/end molding transition support with utility knife





### **B** CARPET TRANSITION



Flooring thickness = 4mm





Flooring thickness = 5mm

Flooring thickness = 6mm



Flooring thickness = 7mm - 8mm



## C HARD SURFACE REDUCER

Remove carpet/end molding transition support with utility knife









Flooring thickness = 4mm





Flooring thickness = 5mm

Flooring thickness = 6mm



Flooring thickness = 7mm - 8mm