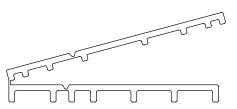

#### **STEP 2 • INSTALL YOUR MOLDINGS**

Each individual package includes the following:

Part #2

Part #3

1. Measure and trim to fit.

Part #1

- 2. The universal shim is provided in one single piece. Follow the specific diagrams for shim usage with your specific flooring height. The shim can be separated in three places to create the 4 individual shims using a utility knife.
- 3. Staple, nail or glue track to subfloor.
- 4. Line up cover with track and use rubber mallet to tap the track and cover together.