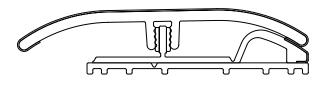

### **STEP 1 • CHOOSE YOUR TRANSITION TYPE**

Kit allows assembly of four different molding options from one single product

- A. T-Molding Transitions between hard surface floors of equal height
- B. Carpet Transition Finishes a hard surface floor where it meets carpet
- C. Hard Surface Reducer Transitions between hard surface floors of different heights
- D. End Molding Finishes a hard surface floor at sliding doors, fireplaces and other fixed edges