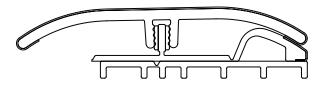

## C HARD SURFACE REDUCER

Remove carpet/end molding transition support with utility knife

Flooring thickness = 4mm

Flooring thickness = 5mm

Flooring thickness = 6mm

Flooring thickness = 7mm - 8mm