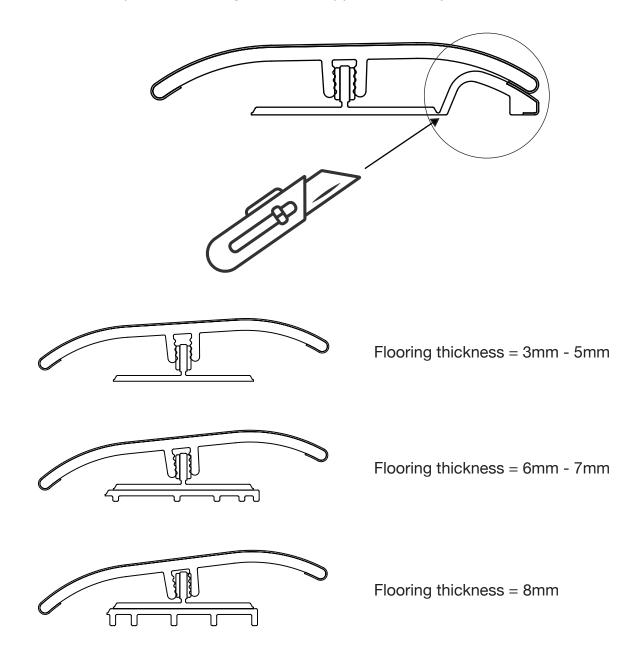

#### **STEP 2 • INSTALL YOUR MOLDINGS**

Each individual package includes the following:

Part #2

Part #3

1. Measure and trim to fit.

Part #1

- 2. The universal shim is provided in one single piece. Follow the specific diagrams for shim usage with your specific flooring height. The shim can be separated in three places to create the 4 individual shims using a utility knife.
- 3. Staple, nail or glue track to subfloor.
- 4. Line up cover with track and use rubber mallet to tap the track and cover together.

### **B** CARPET TRANSITION

Flooring thickness = 4mm

Flooring thickness = 5mm

Flooring thickness = 6mm

Flooring thickness = 7mm - 8mm

## C HARD SURFACE REDUCER

Remove carpet/end molding transition support with utility knife

Flooring thickness = 4mm

Flooring thickness = 5mm

Flooring thickness = 6mm

Flooring thickness = 7mm - 8mm