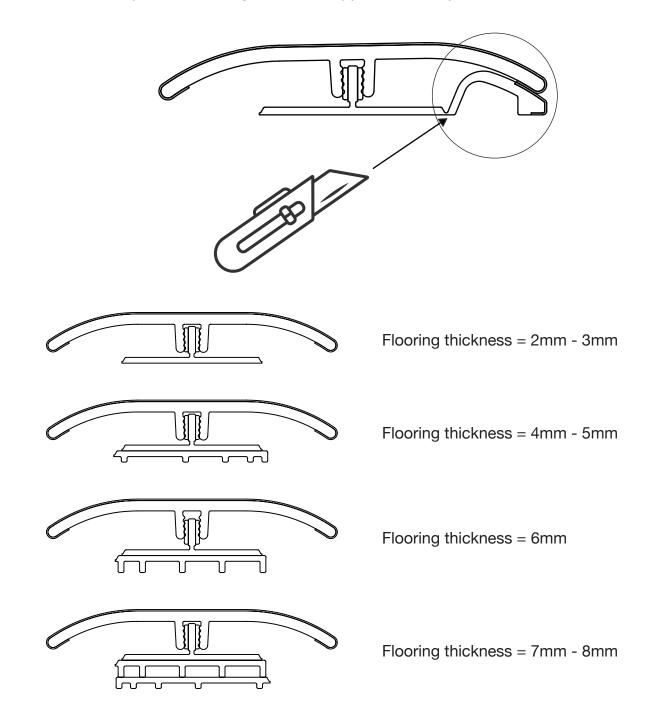

#### **STEP 2 • INSTALL YOUR MOLDINGS**

Each individual package includes the following:

Part #2

Part #3

1. Measure and trim to fit.

Part #1

- 2. The universal shim is provided in one single piece. Follow the specific diagrams for shim usage with your specific flooring height. The shim can be separated in three places to create the 4 individual shims using a utility knife.
- 3. Staple, nail or glue track to subfloor.
- 4. Line up cover with track and use rubber mallet to tap the track and cover together.

# A T-MOLDING

Remove carpet/end molding transition support with utility knife