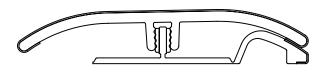

package includes the following:





Part #2





Part #3

1. Measure and trim to fit.

Part #1

- 2. The universal shim is provided in one single piece. Follow the specific diagrams for shim usage with your specific flooring height. The shim can be separated in three places to create the 4 individual shims using a utility knife.
- 3. Staple, nail or glue track to subfloor.
- 4. Line up cover with track and use rubber mallet to tap the track and cover together.



# A T-MOLDING

Remove carpet/end molding transition support with utility knife





### **B** CARPET TRANSITION



Flooring thickness = 4mm





Flooring thickness = 5mm

Flooring thickness = 6mm



Flooring thickness = 7mm - 8mm



## C HARD SURFACE REDUCER

Remove carpet/end molding transition support with utility knife









Flooring thickness = 4mm





Flooring thickness = 5mm

Flooring thickness = 6mm



Flooring thickness = 7mm - 8mm