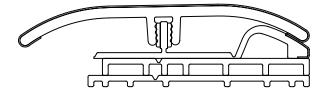

## C HARD SURFACE REDUCER

Remove carpet/end molding transition support with utility knife

Flooring thickness = 4mm

Flooring thickness = 5mm

Flooring thickness = 6mm

Flooring thickness = 7mm - 8mm