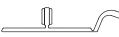

#### **STEP 2 • INSTALL YOUR MOLDINGS**

Each individual package includes the following:

Part #2

Part #3

1. Measure and trim to fit.

Part #1

- 2. The universal shim is provided in one single piece. Follow the specific diagrams for shim usage with your specific flooring height. The shim can be separated in three places to create the 4 individual shims using a utility knife.
- 3. Staple, nail or glue track to subfloor.
- 4. Line up cover with track and use rubber mallet to tap the track and cover together.