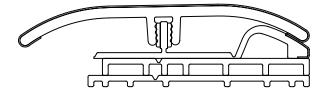

### **STEP 1 • CHOOSE YOUR TRANSITION TYPE**

Kit allows assembly of four different molding options from one single product

- A. T-Molding Transitions between hard surface floors of equal height
- B. Carpet Transition Finishes a hard surface floor where it meets carpet
- C. Hard Surface Reducer Transitions between hard surface floors of different heights
- D. End Molding Finishes a hard surface floor at sliding doors, fireplaces and other fixed edges

# A T-MOLDING

Remove carpet/end molding transition support with utility knife