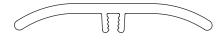

### **STEP 1 • CHOOSE YOUR TRANSITION TYPE**

Kit allows assembly of four different molding options from one single product

- A. T-Molding Transitions between hard surface floors of equal height
- B. Carpet Transition Finishes a hard surface floor where it meets carpet
- C. Hard Surface Reducer Transitions between hard surface floors of different heights
- D. End Molding Finishes a hard surface floor at sliding doors, fireplaces and other fixed edges

# A T-MOLDING

Remove carpet/end molding transition support with utility knife