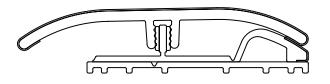

## C HARD SURFACE REDUCER

Remove carpet/end molding transition support with utility knife

Flooring thickness = 4mm

Flooring thickness = 5mm

Flooring thickness = 6mm

Flooring thickness = 7mm - 8mm